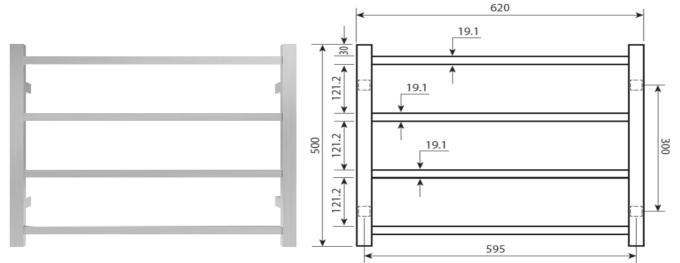

## **Brushed Stainless Steel PVD**

Product Code: HTR-TS0402MBR Dimensions: 620(w) x 500(h) x 120(d) mm

## Features: • 4 Bars • Available in 3 PVD Finishes • 304 Grade PVD Stainless Steel

Note: Manufacturing tolerances could cause variances of ±5mm.